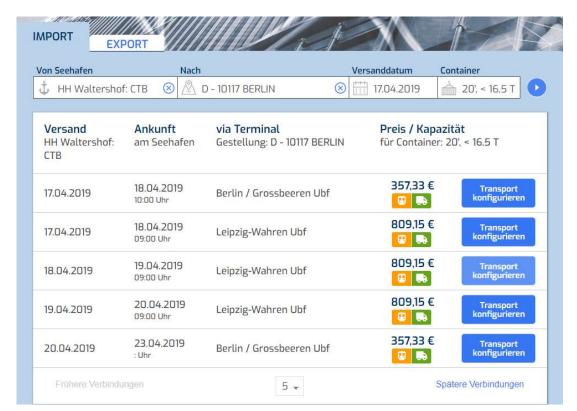

### **Price information**

- + Immediate price information
- + Capacity display for rail & truck
- + Offers submitted for requested dispatch date & automatic search for alternatives
- No registration required

#### Truck capacity display

|                            | 24.04 | 25.04 | 26.04 | 27.04 | 28.04 | 29.04 | 30.04 | 01.05 | 02.05 |
|----------------------------|-------|-------|-------|-------|-------|-------|-------|-------|-------|
| Morgens<br>06:00-11:59     | 0     | 0     | 0     | 0     | (3)   | 0     | 0     | 0     | 0     |
| Mittags<br>12:00-14:59     | 0     | 0     | 0     | 0     | 0     | 0     | 0     | 0     | 0     |
| Nachmittags<br>15:00-17:45 | 0     | 0     | 0     | 0     | 0     | 0     | 0     | 0     | 0     |

### **Booking in just a few clicks.**

Transport request

Offer

Booking

- + Select **IMPORT** or **EXPORT** on www.box2rail.com
- + Select **seaport terminal**
- **Determine** the receiving location by entering the first three letters or first three digits of the corresponding **postal code**
- + Determine the desired **shipping date**
- + Enter container size and gross weight
- + Select desired **connections**
- + Select delivery date & reserve transport for 60 min.