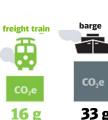

### **Green Logistics**

Did you know that a **freight train** emits around **80% less carbon** dioxide than a truck?

Sustainable resource management has become a central element in our lives.

In terms of Green Logistics, box2rail is a prime argument for railroad transportation, because every single container that switches from road to rail means protection for the environment. Your box counts!

At TFG, a container covers **Ø 600 km** of the main haul of the journey **on rail** and is carried by truck only Ø 27 km for the "last mile".

What's more, we also promote climate protection by using lowemission, quieter and energy-efficient vehicles – in other words, sustainability up to the last mile.

### + Rail freight transport - clear carbon footprint edge

#### Freight rail:

Deutsche Bahn AG | December 2023 oxide, methane and nitrous oxide Sources: UBA (TREMOD 6.42, 2023).

Greenhouse gas emmisions in grams per tonne and kilometre (tkm)

33 g