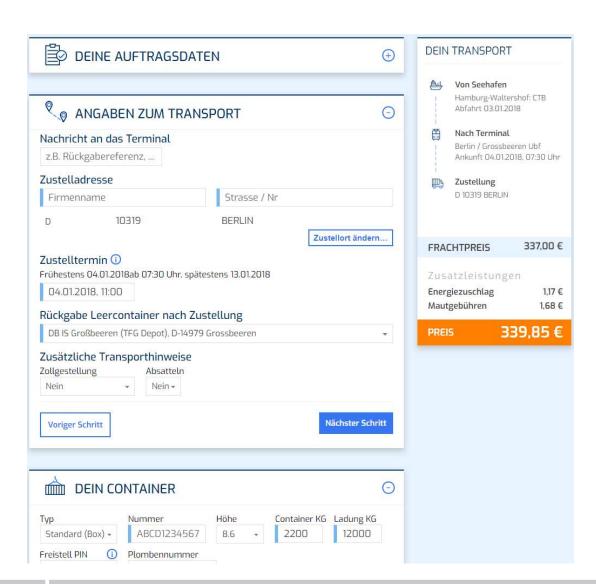

### **Booking data**

- + Booking in just a few seconds
- + Address suggestions from previous bookings
- + Dynamic price calculation & information
- + Cost transparency at every step

### **Booking in just a few clicks.**

Transport request

Offer

Booking

- + Select **IMPORT** or **EXPORT** on www.box2rail.com
- + Select **seaport terminal**
- **Determine** the receiving location by entering the first three letters or first three digits of the corresponding **postal code**
- + Determine the desired **shipping date**
- + Enter container size and gross weight
- + Select desired **connections**
- + Select delivery date & reserve transport for 60 min.