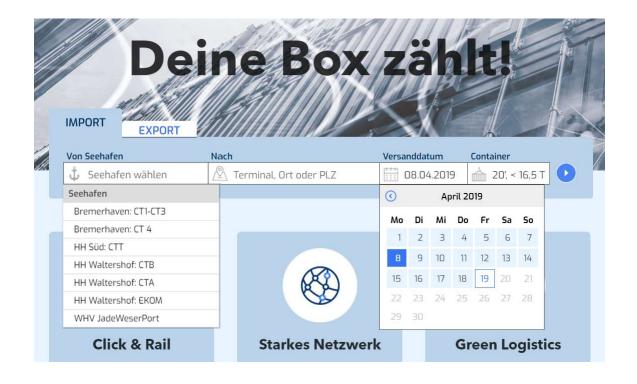

### box2rail - Click & Rail.

The fast & easy way to book rail transports with absolute cost transparency – that's what box2rail stands for.

box2rail is an online booking platform for containerized transports that is geared specifically to the needs of small and medium-sized business enterprises. All it takes is a few clicks to organize **container bookings** from "port to door" on rail – the **reliable, fast and environmentally friendly** option from the **German** seaports straight to the final consignee in the hinterland and vice verca. The capacity **display** for **rail and truck** provides an **overview** of the capacities of the **entire transport chain.** 

### **Booking in just a few clicks.**

Transport request

Offer

Booking

- + Select **IMPORT** or **EXPORT** on www.box2rail.com
- + Select **seaport terminal**
- **Determine** the receiving location by entering the first three letters or first three digits of the corresponding **postal code**
- + Determine the desired **shipping date**
- + Enter container size and gross weight
- + Select desired **connections**
- + Select delivery date & reserve transport for 60 min.