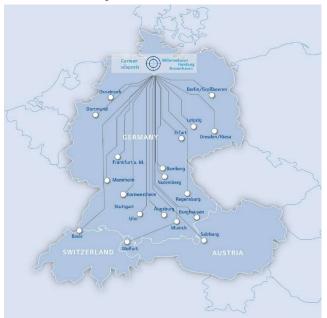

### **Strong network**

**box2rail** benefits from the most comprehensive railroad network for seaport hinterland transportation in Europe – the **AlbatrosExpress** operated by TFG Transfracht, the market leader.

The full-coverage network links up more than **15,000 places** in Germany, Austria and Switzerland with the **German seaports** Hamburg, Bremerhaven, Wilhelmshaven – and it does so 260 times a week.

The AlbatrosExpress stands for frequent departures, fixed timetables, short transport times and comprehensive quality management.

#### + AlbatrosExpress network

### $\dagger$ The benefits at a glance

- + 3 ports Hamburg / Bremerhaven / Wilhelmshaven
- + 3 countries D/A/CH
- + Full-coverage AlbatrosExpress network
- + Connections to more than 15,000 places in D/A/CH
- + 19 terminals
- + Frequent departures & fixed timetables
- + Comprehensive quality management