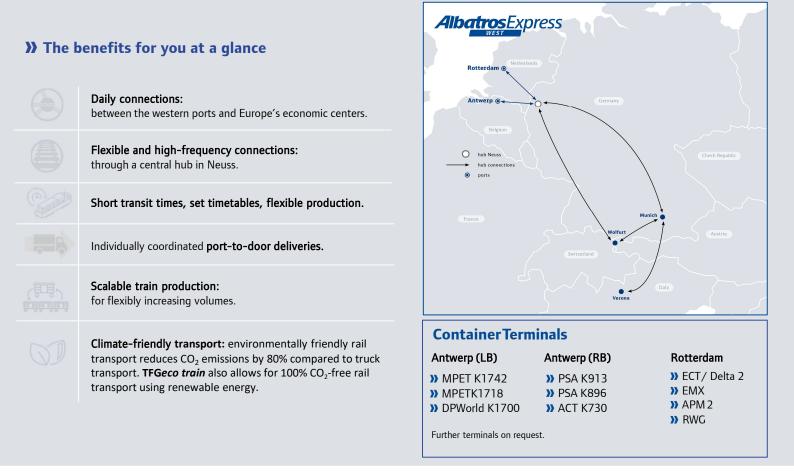

## >> Rotterdam and Antwerp: flexible and reliable connections – every single day

Our AlbatrosExpress West connects the most important container terminals for the maritime sector in Rotterdam and Antwerp with the economic centers of Germany, Austria and Italy - on a daily basis. For even more transports by climate-friendly rail.